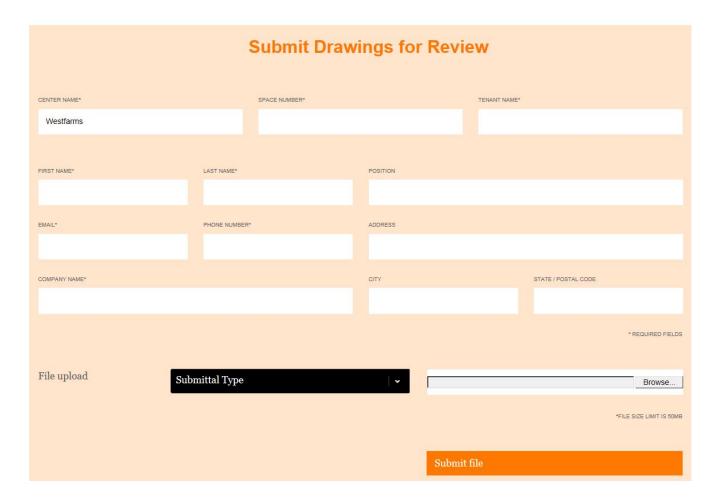

### Where to Submit

Visit the tenant coordination website <a href="http://tenantcoordination.taubman.com/">http://tenantcoordination.taubman.com/</a>
Pick the Center and scroll down to bottom of page and complete the required fields, then click submit file button.