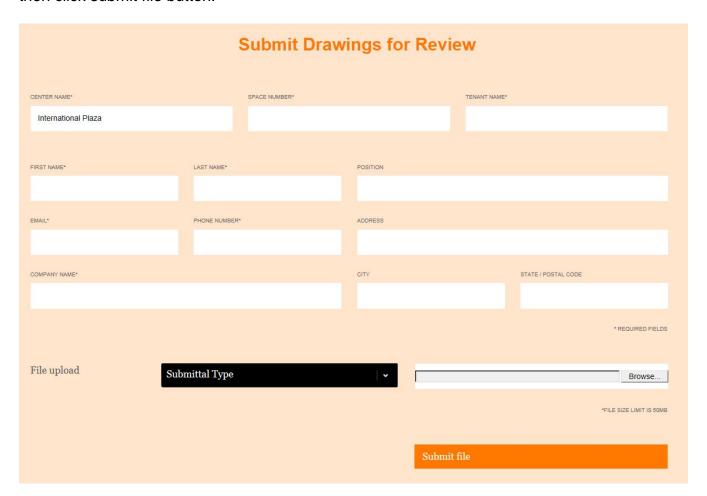

#### Where to Submit

Visit the tenant coordination website <a href="http://tenantcoordination.taubman.com/">http://tenantcoordination.taubman.com/</a>
Pick the Center and scroll down to bottom of page and complete the required fields, then click submit file button.